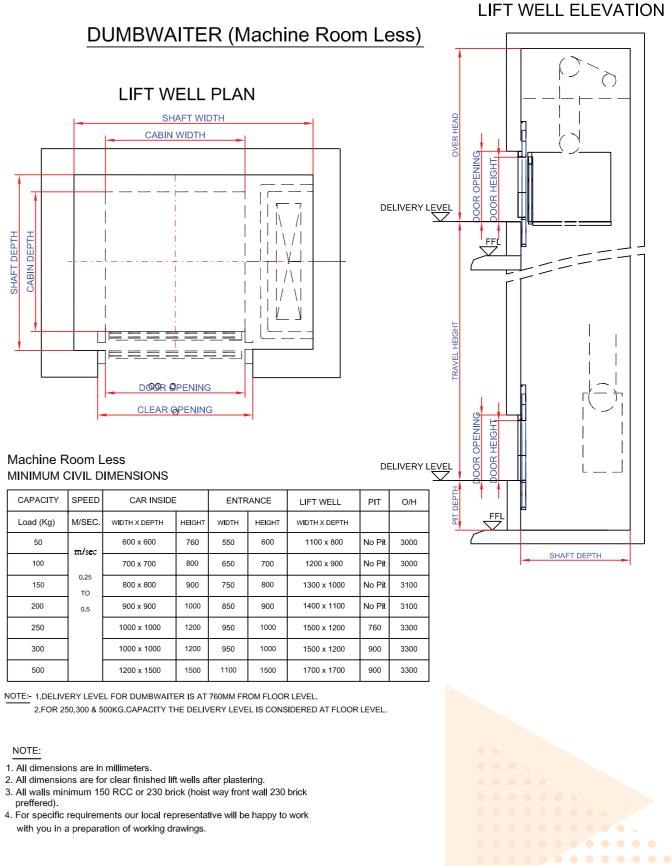

# **Dumbwaiter Technical Drawing**

. . . . . . . . .

| CAPACITY  | SPEED      | CAR INSIDE    |        | ENTRANCE |        | LIFT WELL     |
|-----------|------------|---------------|--------|----------|--------|---------------|
| Load (Kg) | M/SEC.     | WIDTH X DEPTH | HEIGHT | WIDTH    | HEIGHT | WIDTH X DEPTI |
| 50        | m/sec      | 600 x 600     | 760    | 550      | 600    | 1100 x 800    |
| 100       |            | 700 x 700     | 800    | 650      | 700    | 1200 x 900    |
| 150       | 0.25<br>TO | 800 x 800     | 900    | 750      | 800    | 1300 x 1000   |
| 200       | 0.5        | 900 x 900     | 1000   | 850      | 900    | 1400 x 1100   |
| 250       |            | 1000 x 1000   | 1200   | 950      | 1000   | 1500 x 1200   |
| 300       |            | 1000 x 1000   | 1200   | 950      | 1000   | 1500 x 1200   |
| 500       |            | 1200 x 1500   | 1500   | 1100     | 1500   | 1700 x 1700   |

NOTE: 1. DELIVERY LEVEL FOR DUMBWAITER IS AT 760MM FROM FLOOR LEVEL.

- preffered).