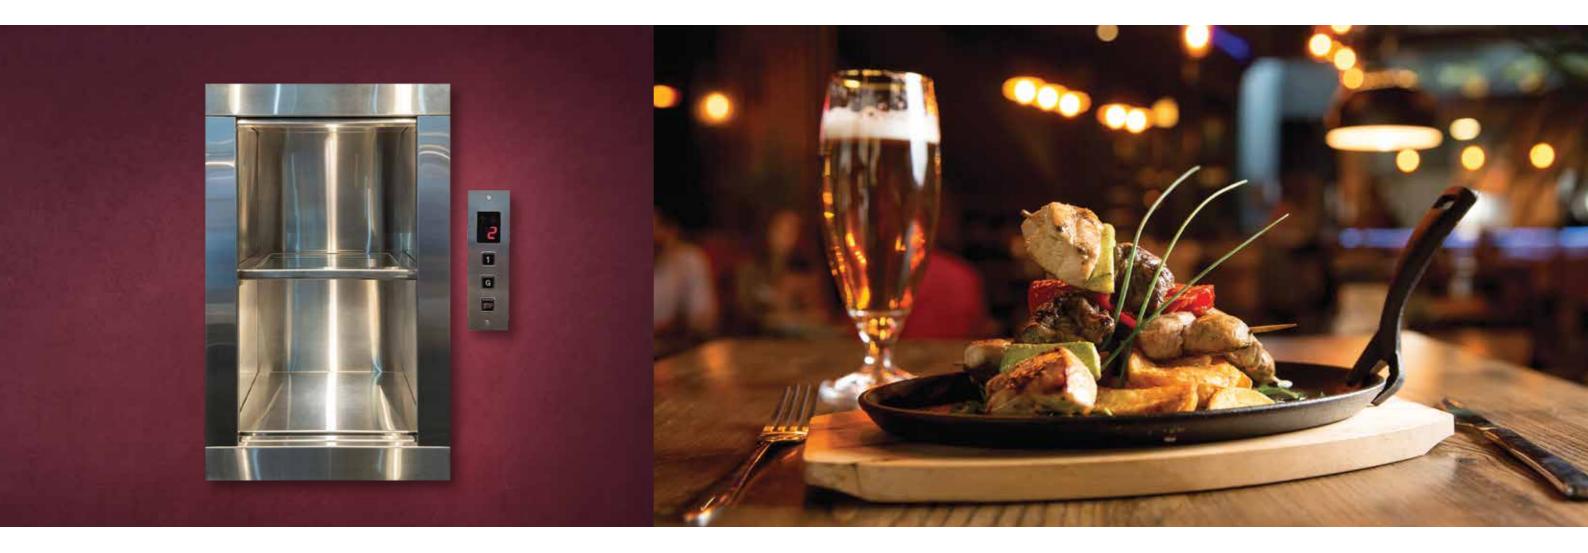

# **EASA** Dumbwaiters

How about transporting piping hot food for the guests and raw materials to the kitchens between various floor levels with ease! resulting in saving of precious time and effort of the manpower in the hospitality industry. Transporting groceries without lifting a finger in a shopping unit, or even bringing down laundry or serving food on terrace gardens at home. Sounds amazing!

EASA brings state-of-the-art Dumbwaiters with features that fit modern needs such as space, temperature, and humidity control, across various industries. Making daily life easier-There is no better investment than a dumbwaiter!

# **EASA** Dumbwaiters

Dumbwaiters are small service elevators utilised in Homes, Hotels, Hospitals, Banquet Halls, Libraries, Industrial Kitchens, Departmental Stores & Restaurants to carry food. Our range of elevators is specially designed to complement all types of modern, classic, retro, and contemporary-styled buildings.